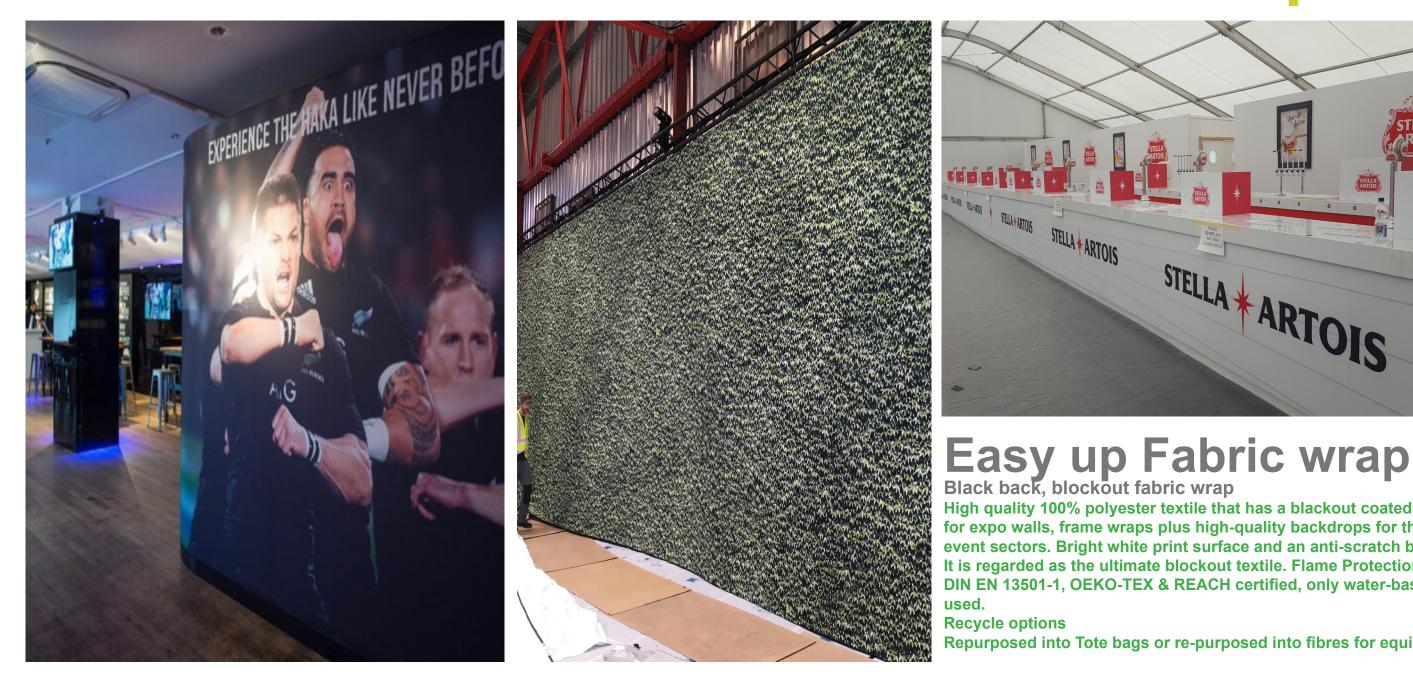

# C Friendly Graphics Ltd.

High quality 100% polyester textile that has a blackout coated reverse. ideal for expo walls, frame wraps plus high-quality backdrops for the retail and event sectors. Bright white print surface and an anti-scratch black backing. It is regarded as the ultimate blockout textile. Flame Protection: B-s1,d0 -DIN EN 13501-1, OEKO-TEX & REACH certified, only water-based coatings