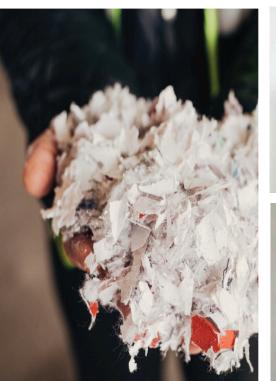

### Stage 5. **Recycling companies/seperation** units

Our seperation units will sort all your waste. Then our recycling partners will get busy repurposing, reusing unwanted items you send them and making them into new materials and objects, with real sustainability.bags/fabric bags, helping local communities and charities at the sametime. (more information on request for these options)

### Stage 4. De-rig and breakdown on site. On site Recycle bins

Recycle cages placed on site by recycling company and remvoved to factory. Printed items, plastics and vinyls, fabrics placed into cages to be removed and taken to seperation units. Items such as fabrics removed for repurposing. Items such as unwanted furniture and goods can be taken for charities to re-use (more information on request for these options)

Our partners will recycling unwanted materials into flooring, bedding, surfaces