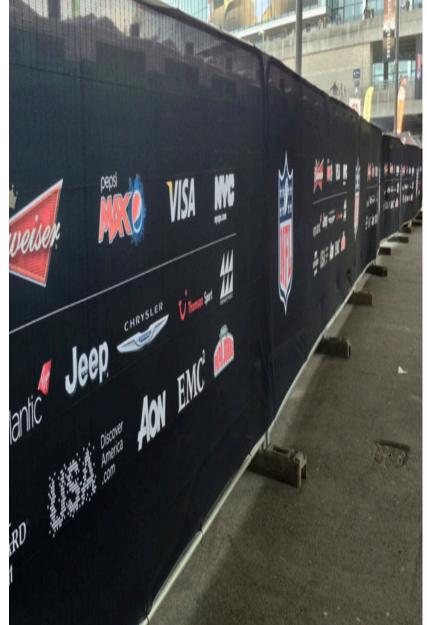

## **Soft scrim Fabric Mesh**

Fabric Mesh exterior and fence wraps High quality Fabric mesh, singel and double sided, stitiched or eyelets to brand fencing, crowd barriers, hoardings and building wraps.Cost effective options for exterior and interior branding. Ideal for live events, brand activations, fence and scaff wraps plus high-quality backdrops for the retail and event sectors. **Recycle options** Recycling or re-purposed into fibres or for equine surfaces