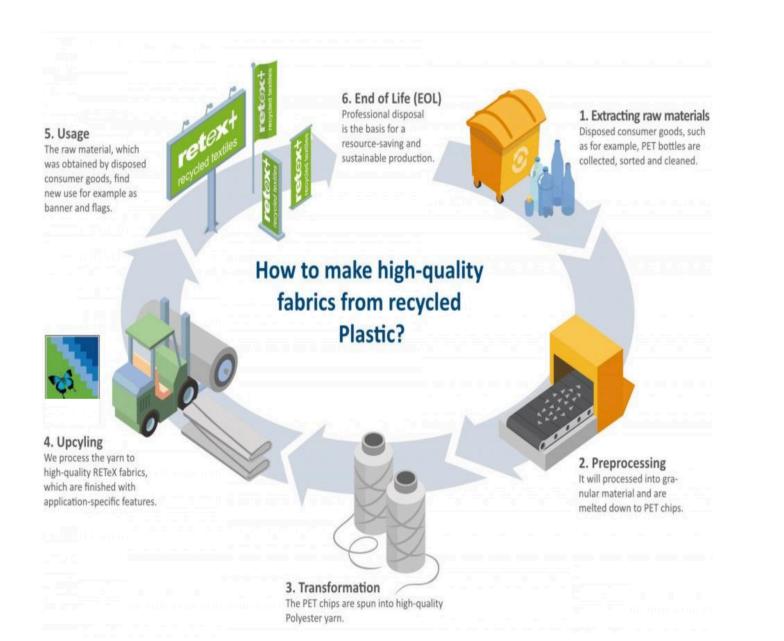

### Where does the material come from?

The materials in this document are made from manufacturers in Europe who have high eco credentials producing materials from state of the art, low emmision, eco friendly factories. Every process has been thought through, from the use of recycling, to the wind turbine energy effeciency, recycled water cooling systems and planet friendly products. Some of the materials have been recycled, some are pristine, depending on the end product. The cycle of sustainability from High tech factories, to production, use on site and using the correct materials on site to suit the project. Recycled, repurposed and re-used.

### Stage 1. **High tech factories**

High tech factories, manufacture to the highest ethical standards. Using sustainable energy, waste water treatment, Recycled water cooling systems and production. Recycling unwanted materials (sea waste made into water based coated printable fabrics, banners

### Stage 2.

High tech printable materials High tech printable materials, fabrics and films made for all applications, from walls and floors to glazing. Shipped to our factories and printed using ECO Inks.Materials (made from recycled materials, sea waste made into water based coated printable fabrics, banners

### Stage 3. Projects on site using printable

materials and substrates

Printable materials, fabrics and films for walls, floors, glazing. Shipped in bulk to reduce emmisions, to our factories, printed using ECO Inks. (Materlals made from recycled materials, sea waste Fabrics, water based

### Stage 5. **Recycling companies/seperation** units

Our seperation units will sort all your waste. Then our recycling partners will get busy repurposing, reusing unwanted items you send them and making them into new materials and objects, with real sustainability.bags/fabric bags, helping local communities and charities at the sametime. (more information on request for these options)

### Stage 4. De-rig and breakdown on site. On site Recycle bins

Recycle cages placed on site by recycling company and remvoved to factory. Printed items, plastics and vinyls, fabrics placed into cages to be removed and taken to seperation units. Items such as fabrics removed for repurposing. Items such as unwanted furniture and goods can be taken for charities to re-use (more information on request for these options)