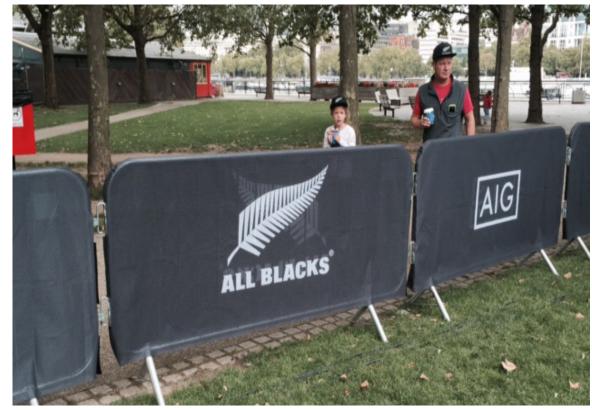

## **Soft scrim Fabric Mesh**

Fabric Mesh exterior and fence wraps High quality Fabric mesh, singel and double sided, stitiched or eyelets to brand fencing, crowd barriers, hoardings and building wraps.Cost effective options for exterior and interior branding. Ideal for live events, brand activations, fence and scaff wraps plus high-quality backdrops for the retail and event sectors. **Recycle options** Recycling or re-purposed into fibres or for equine surfaces