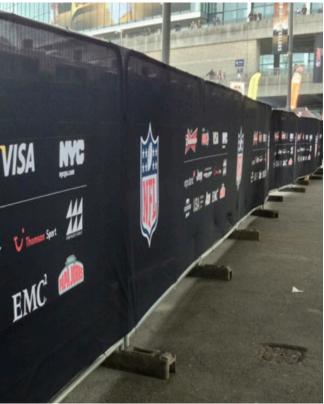

## **PVC/NON PVC Banners**

High quality Banner material, PVC variety of grades, blockout, single sided, Double sided. Hoardings, fencing and barrier branding from PVC and NON PVC Banner material. Cost effective options for exterior and interior branding. Ideal for expo walls, Drop banners, fence and scaff wraps plus

Recycling or re-purposed into fibres for Bollards, equine surface, flooring