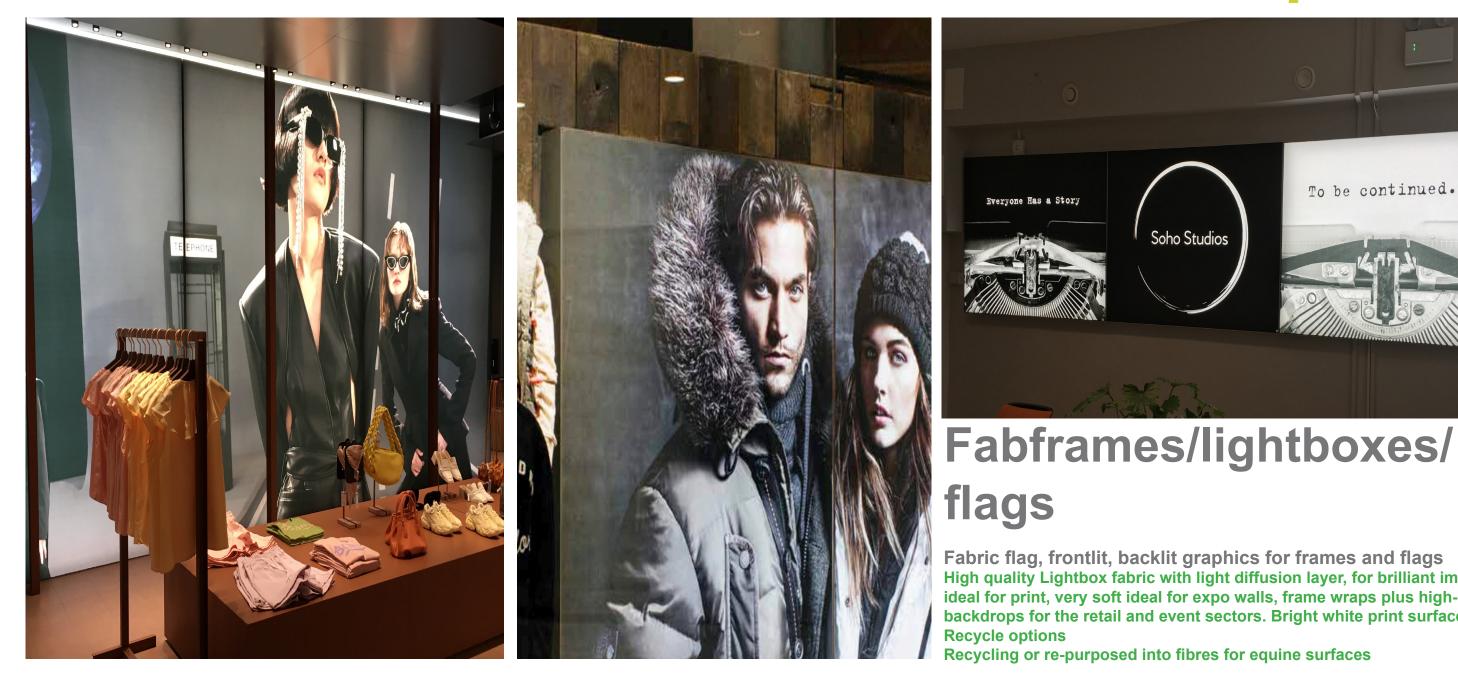

# C Friendly Graphics Ltd.

High quality Lightbox fabric with light diffusion layer, for brilliant images, ideal for print, very soft ideal for expo walls, frame wraps plus high-quality backdrops for the retail and event sectors. Bright white print surface