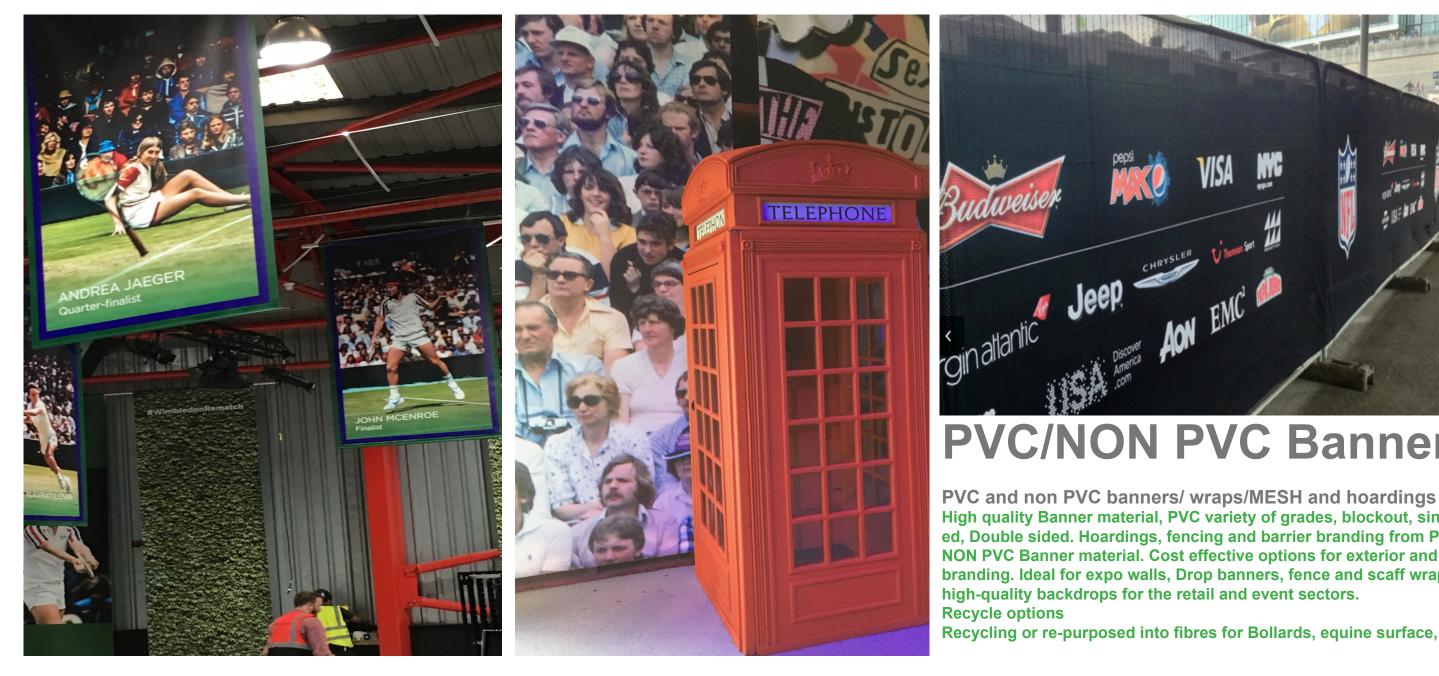

# C Friendly Graphics Ltd.

High quality 100% polyester textile that has a blackout coated reverse. ideal for expo walls, frame wraps plus high-quality backdrops for the retail and event sectors. Bright white print surface and an anti-scratch black backing. It is regarded as the ultimate blockout textile. Flame Protection: B-s1,d0 -DIN EN 13501-1, OEKO-TEX & REACH certified, only water-based coatings

# C Friendly Graphics Ltd.

High quality Lightbox fabric with light diffusion layer, for brilliant images, ideal for print, very soft ideal for expo walls, frame wraps plus high-quality backdrops for the retail and event sectors. Bright white print surface

## **Soft scrim Fabric Mesh**

Fabric Mesh exterior and fence wraps High quality Fabric mesh, singel and double sided, stitiched or eyelets to brand fencing, crowd barriers, hoardings and building wraps.Cost effective options for exterior and interior branding. Ideal for live events, brand activations, fence and scaff wraps plus high-quality backdrops for the retail and event sectors. **Recycle options** Recycling or re-purposed into fibres or for equine surfaces