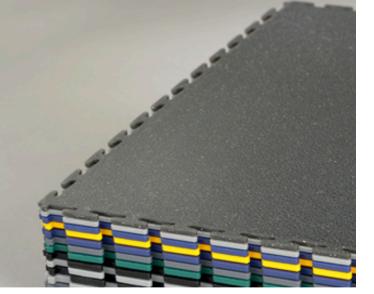

Recycling or re-purposed into fibres for Bollards, equine surface, flooring

Our partners will recycling unwanted materials into flooring, bedding, surfaces