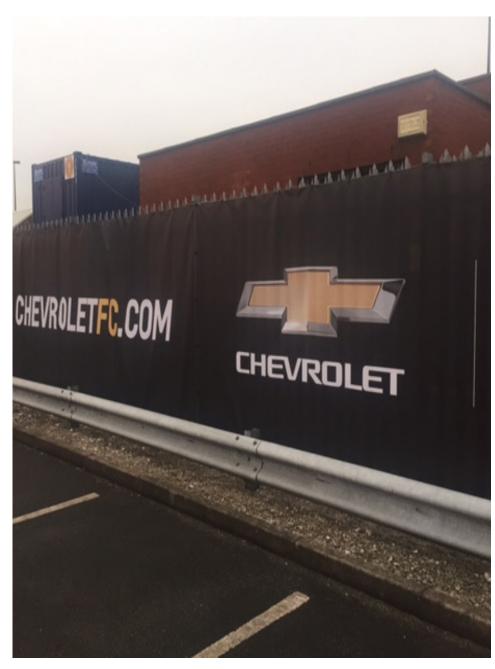

## **Soft scrim Fabric Mesh**

Fabric Mesh exterior and fence wraps High quality Fabric mesh, singel and double sided, stitiched or eyelets to brand fencing, crowd barriers, hoardings and building wraps.Cost effective options for exterior and interior branding. Ideal for live events, brand activations, fence and scaff wraps plus high-quality backdrops for the retail and event sectors. **Recycle options** Recycling or re-purposed into fibres or for equine surfaces

## **PVC/NON PVC Banners**

High quality Banner material, PVC variety of grades, blockout, single sided, Double sided. Hoardings, fencing and barrier branding from PVC and NON PVC Banner material. Cost effective options for exterior and interior branding. Ideal for expo walls, Drop banners, fence and scaff wraps plus

Recycling or re-purposed into fibres for Bollards, equine surface, flooring