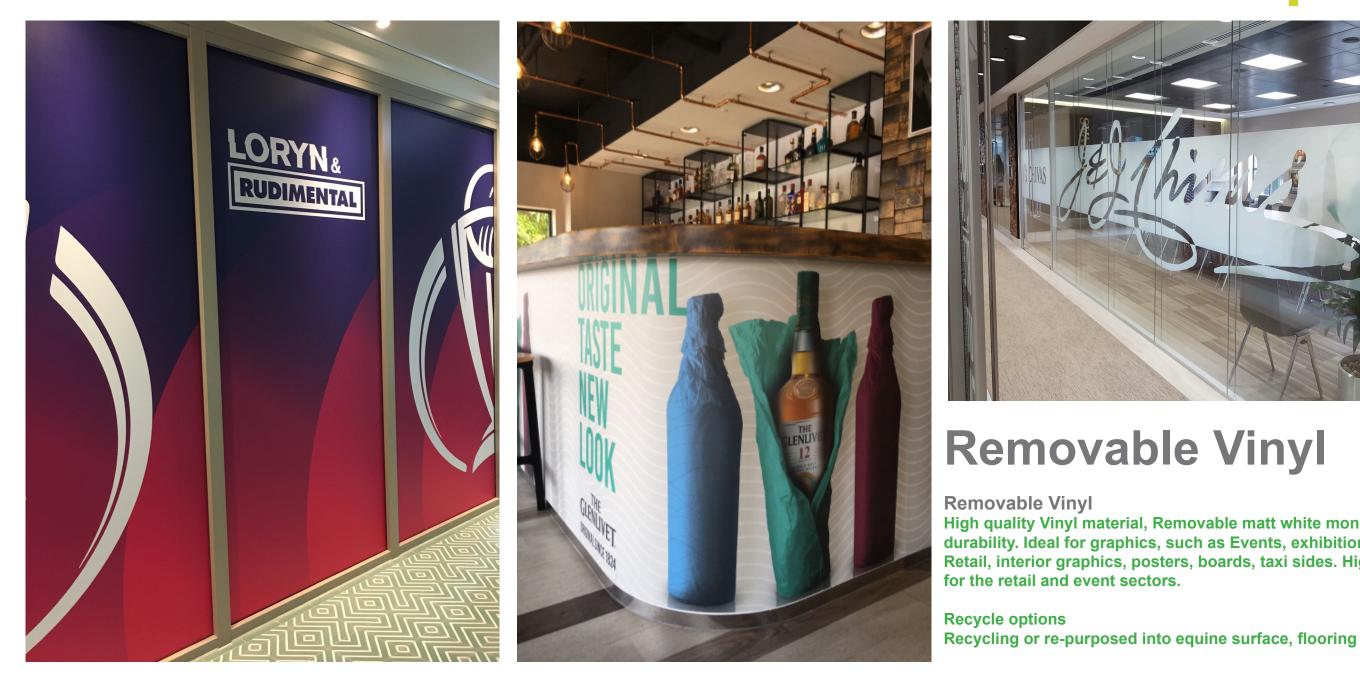

# C Friedly Graphics Ltd.

High quality Vinyl material, Removable matt white monomeric vinyl, 3 years durability. Ideal for graphics, such as Events, exhibitions, Brand activations, Retail, interior graphics, posters, boards, taxi sides. High-quality backdrops