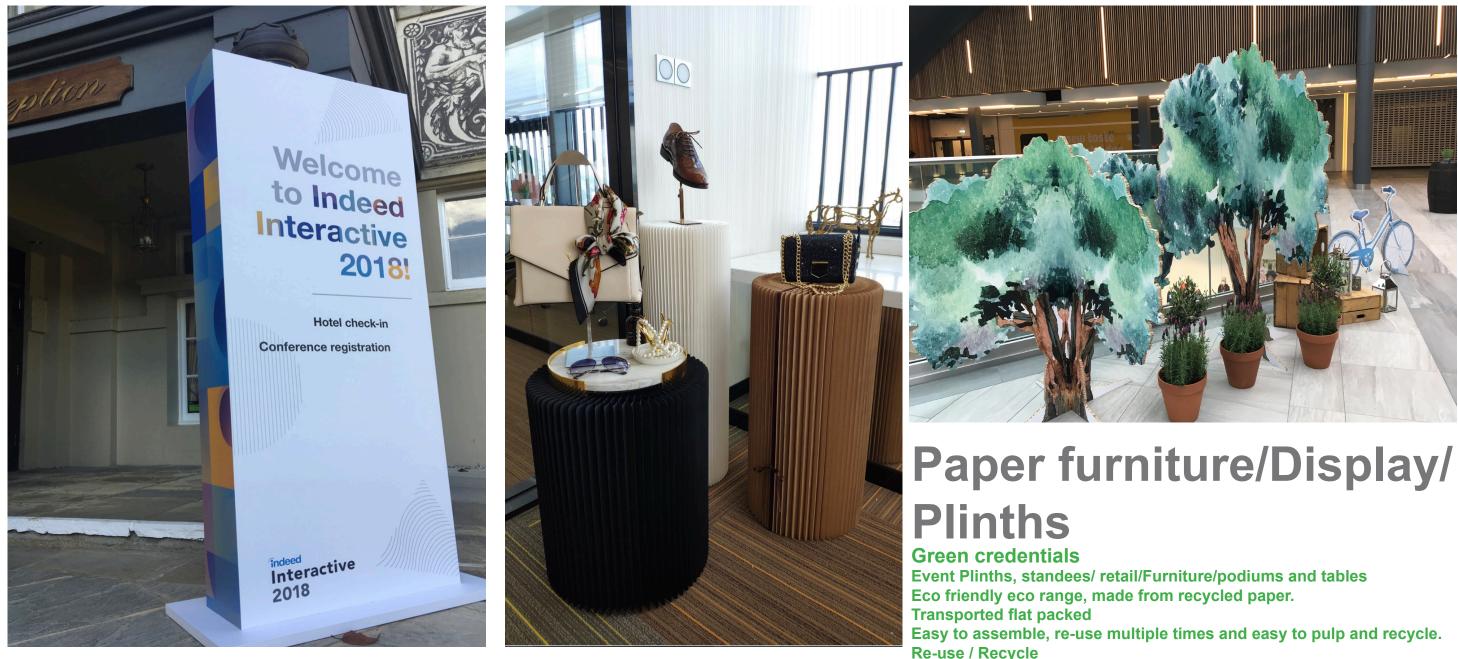

## **Substrates**

Mounting and build materials, internal and external Wayfinding and branding solutions Foamex/Correx/NON PVC/PVC/Aluminium panels, MDF

**Recycle options** Normal card recycle options/Crushed and recycled/repurposed